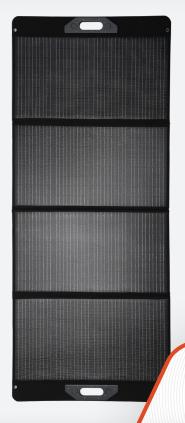

- **IP67 Waterproof**
- Up to 23.5% higher conversion rate
- Portable and foldable
- 200W peak power
- Adjustable kickstands
- Highly efficient monocrystalline silcon

| Technical Data              |                          |
|-----------------------------|--------------------------|
| Peak Power                  | 200W                     |
| Solar Cell Lamination       | ETFE                     |
| Conversion Efficiency       | 22-23.5%                 |
| Voltage at Max Power [Vmp]  | 20V                      |
| Current at Max Power [Imp]  | 11A                      |
| Open Circuit Voltage [Voc]  | 23.4V                    |
| Short Circuit Current [Isc] | 14.64A                   |
| Operating Temperature       | 14°F ~ 149°F             |
| Best Working Temperature    | 77°F                     |
| Dimensions W x H [unfolded] | 72.4" x 30.1" inch       |
| Dimensions W x H [folded]   | 19.6" x 30.1" inch       |
| Weight                      | 18.47lbs                 |
| Certifications              | FCC, CE, UKCA, PSE, RoHS |
| Warranty                    | 2 Years                  |