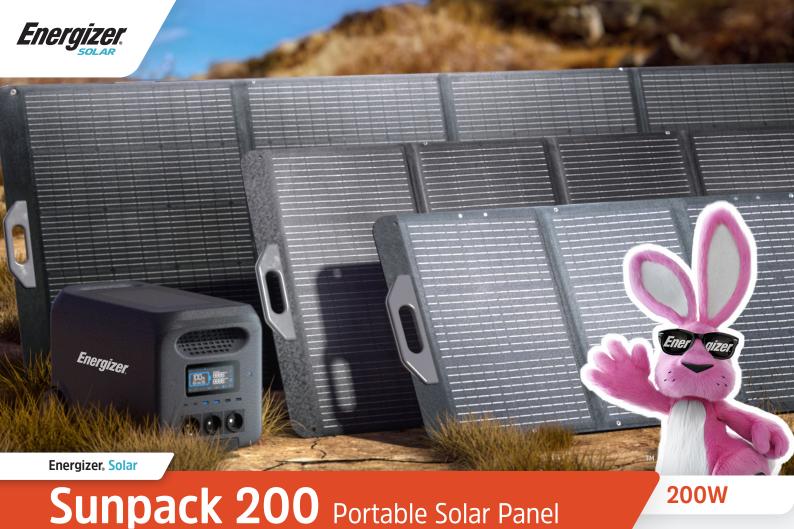

- **IP67 Waterproof**
- Up to 23.5% higher conversion rate
- Portable and foldable
- 200W peak power
- Adjustable kickstands
- Highly efficient monocrystalline silcon

| Technical Data              |                          |
|-----------------------------|--------------------------|
| Peak Power                  | 200W                     |
| Solar Cell Lamination       | ETFE                     |
| Conversion Efficiency       | 22-23.5%                 |
| Voltage at Max Power [Vmp]  | 20V                      |
| Current at Max Power [Imp]  | 11A                      |
| Open Circuit Voltage [Voc]  | 23.4V                    |
| Short Circuit Current [Isc] | 14.64A                   |
| Operating Temperature       | 14°F ~ 149°F             |
| Best Working Temperature    | 77°F                     |
| Dimensions W x H [unfolded] | 72.4" x 30.1" inch       |
| Dimensions W x H [folded]   | 19.6" x 30.1" inch       |
| Weight                      | 18.47lbs                 |
| Certifications              | FCC, CE, UKCA, PSE, RoHS |
| Warranty                    | 2 Years                  |