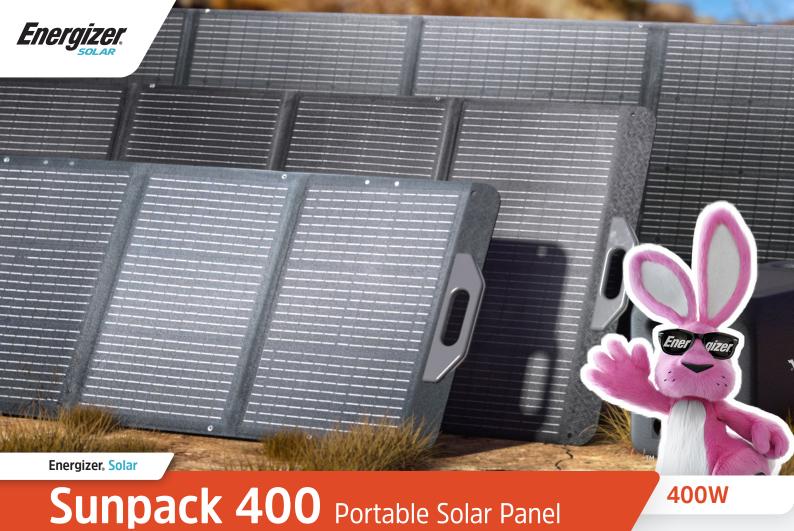

- **IP67 Waterproof**
- Up to 23.5% higher conversion rate
- Portable and foldable
- 400W peak power
- Adjustable kickstands
- Highly efficient monocrystalline silcon

| Technical Data              |                          |
|-----------------------------|--------------------------|
| Peak Power                  | 400W                     |
| Solar Cell Lamination       | ETFE                     |
| Conversion Efficiency       | 22-23.5%                 |
| Voltage at Max Power [Vmp]  | 36V                      |
| Current at Max Power [Imp]  | 11.6A                    |
| Open Circuit Voltage [Voc]  | 26.8V                    |
| Short Circuit Current [Isc] | 14.3A                    |
| Operating Temperature       | 14°F ~ 149°F             |
| Best Working Temperature    | 77°F                     |
| Dimensions W x H [unfolded] | 87.1" x 40.8" inch       |
| Dimensions W x H [folded]   | 21.7" x 40.7" inch       |
| Weight                      | 30.79lbs                 |
| Certifications              | FCC, CE, UKCA, PSE, RoHS |
| Warranty                    | 2 Years                  |